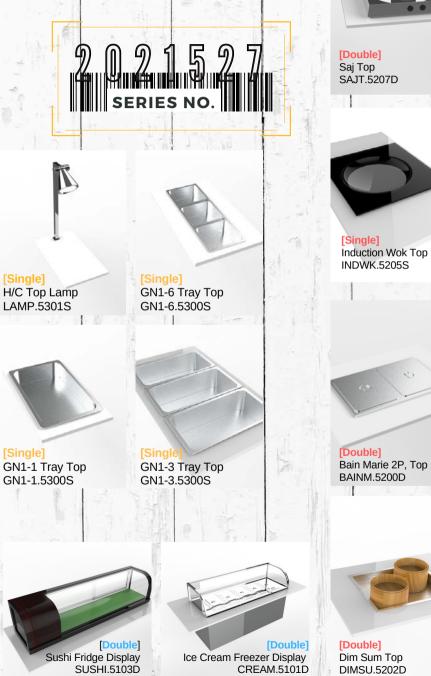

Ice Cream Freezer Display CREAM.5101D

1.1

[Double] Induction Wok Top INDWK.5205D

[Single] Bain Marie 2P, Top BAINM.5200S

[Single] Induction Plate Top INDPL5204S

[Double] BBQ Chicken/Duck TOP BBQ-T.5201D

[Single] 2-P Pasta / Noodle Top 2P-PN.5206S