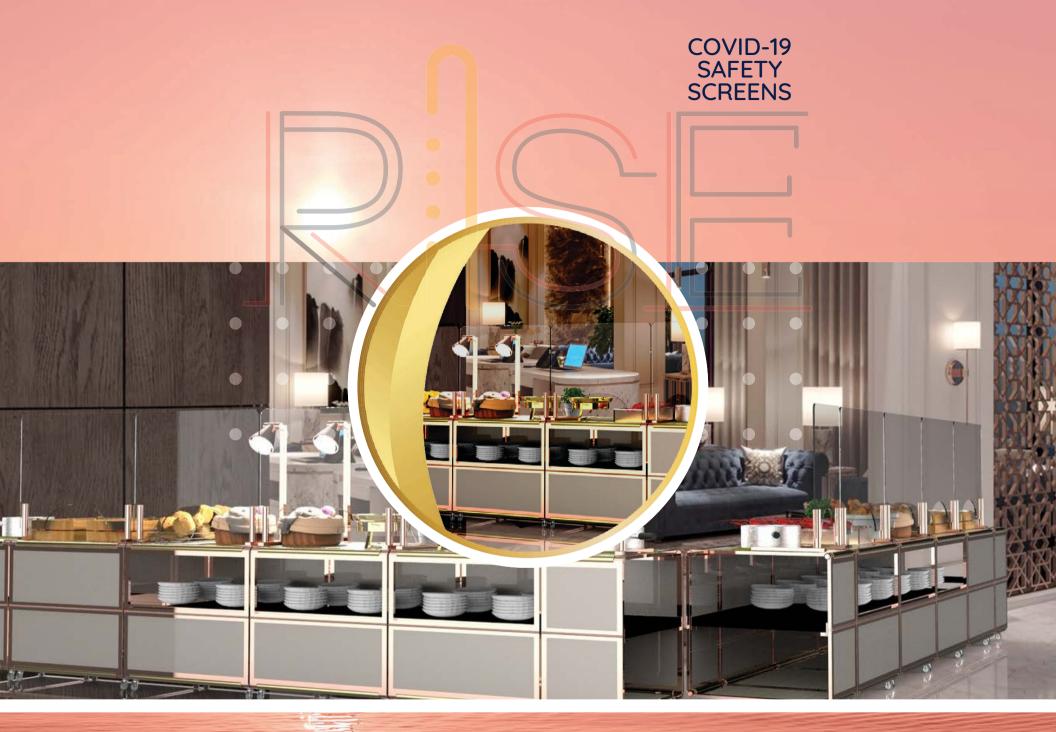

#### UNIQUE DIMENSION FLEXIBILITY

VARY THE ARRANGEMENT READILY FROM A LIVE COOKING STATION TO A BUFFET TABLE AND PLAY AROUND WITH THE FRONT PANELS TO RADIATE DIVERSE STYLE

PROMOTE BEHAVIOR THAT REDUCES THE RISK FOR GUESTS AND STAFF ALIKE HIGH TRANSPARENT 2-WAY VIEW ENSURES SERVICE CONNECTION IN A CONTACTLESS MANNER. MAINTAIN A HEALTHY OPERATION AND PROVIDE THE BEST CARE AT YOUR BUFFET SERVICES.