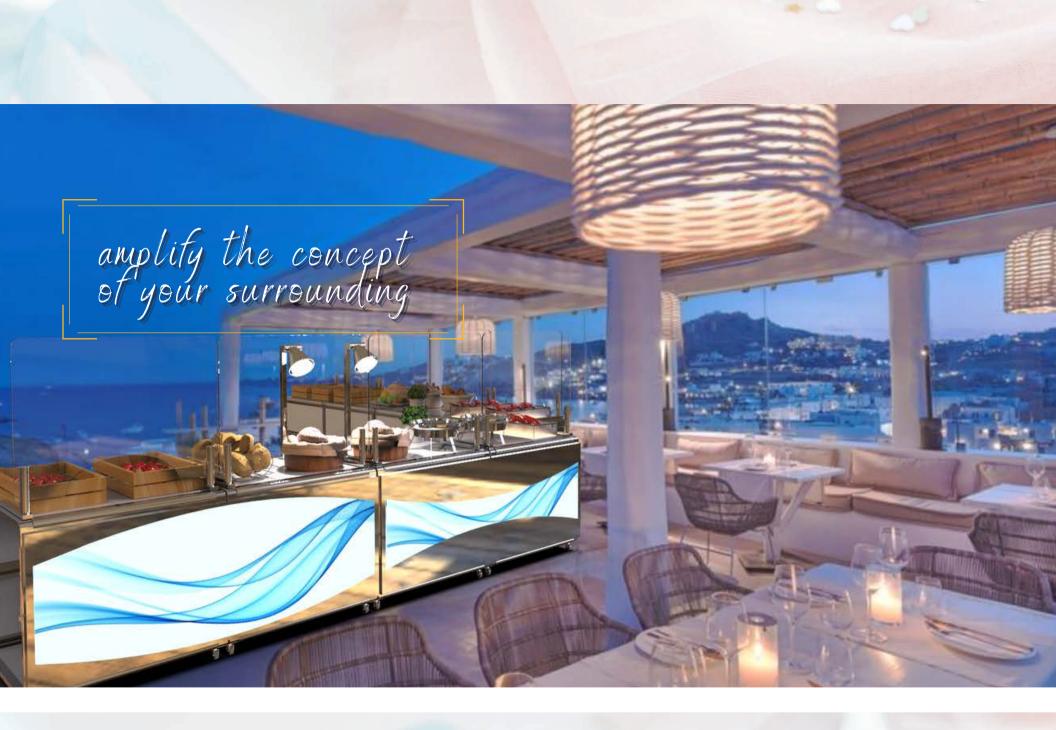

## O2 ADAPTABLE PANELS

Opt for adaptable panels which blends perfectly in your interior. Cover a modular unit, a section, or alternate the style and be more responsive in your arrangement

STEP ABOVE THE ORDINARY AND Make Room for creativity.