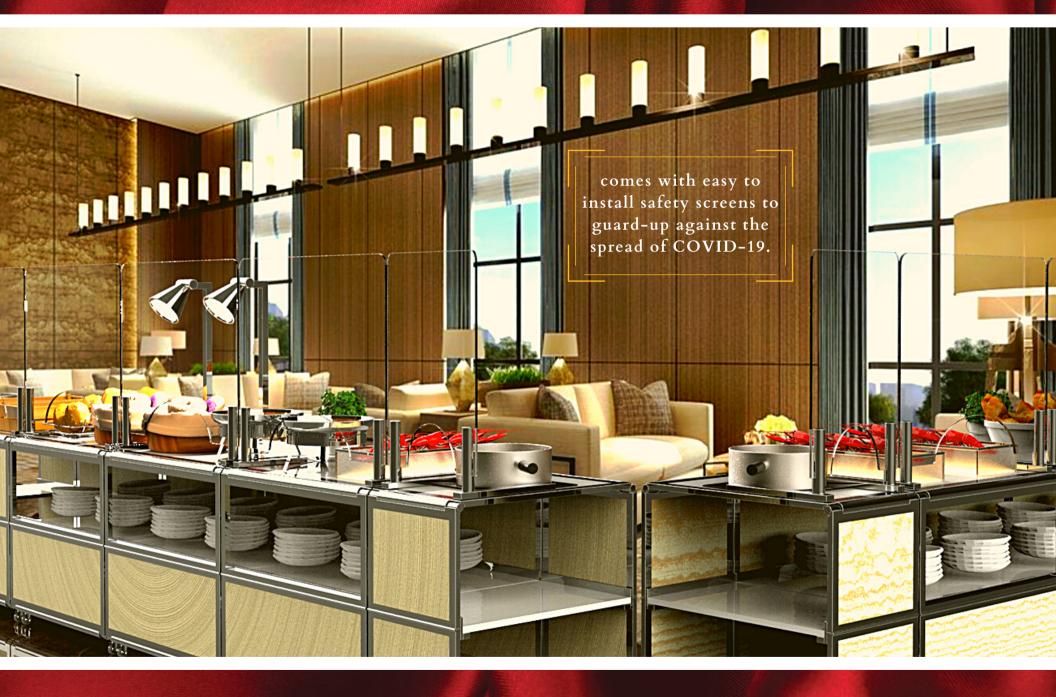

#### UNIQUE DIMENSION FLEXIBILITY

VARY THE ARRANGEMENT READILY FROM A LIVE COOKING STATION TO A BUFFET TABLE AND PLAY AROUND WITH THE FRONT PANELS TO RADIATE DIVERSE STYLE

PROMOTE BEHAVIOR THAT REDUCES THE RISK FOR GUESTS AND STAFF ALIKE HIGH TRANSPARENT 2-WAY VIEW ENSURES SERVICE CONNECTION IN A CONTACTLESS MANNER. MAINTAIN A HEALTHY OPERATION AND PROVIDE THE BEST CARE AT YOUR BUFFET SERVICES.