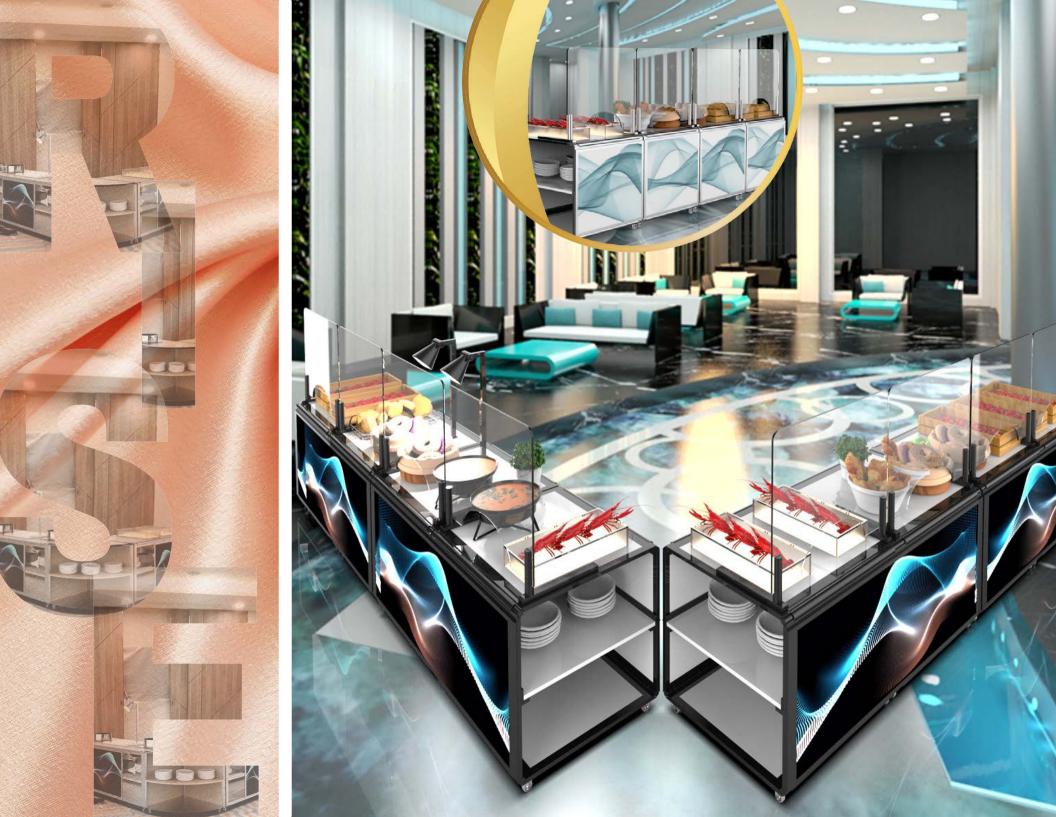

## O2 ADAPTABLE PANELS

Opt for adaptable panels which blends perfectly in your interior. Cover a modular unit, a section, or alternate the style and be more responsive in your arrangement

STEP ABOVE THE ORDINARY AND Make Room for creativity.