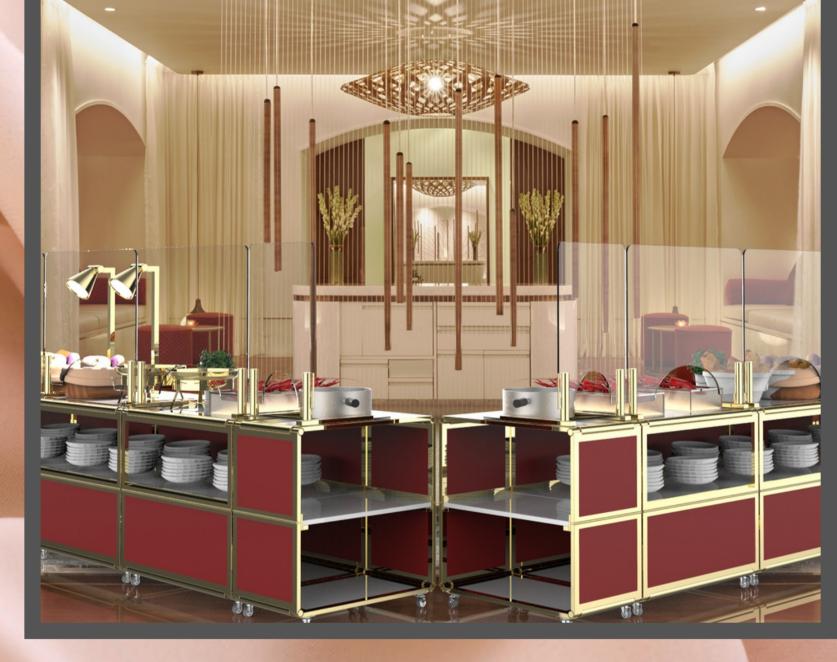

#### UNIQUE DIMENSION FLEXIBILITY

VARY THE ARRANGEMENT READILY FROM A LIVE COOKING STATION TO A BUFFET TABLE AND PLAY AROUND WITH THE FRONT PANELS TO RADIATE DIVERSE STYLE

PROMOTE BEHAVIOR THAT REDUCES THE RISK FOR GUESTS AND STAFF ALIKE HIGH TRANSPARENT 2-WAY VIEW ENSURES SERVICE CONNECTION IN A CONTACTLESS MANNER. MAINTAIN A HEALTHY OPERATION AND PROVIDE THE BEST CARE AT YOUR BUFFET SERVICES.

## O2 ADAPTABLE PANELS

Opt for adaptable panels which blends perfectly in your interior. Cover a modular unit, a section, or alternate the style and be more responsive in your arrangement

STEP ABOVE THE ORDINARY AND Make Room for creativity.