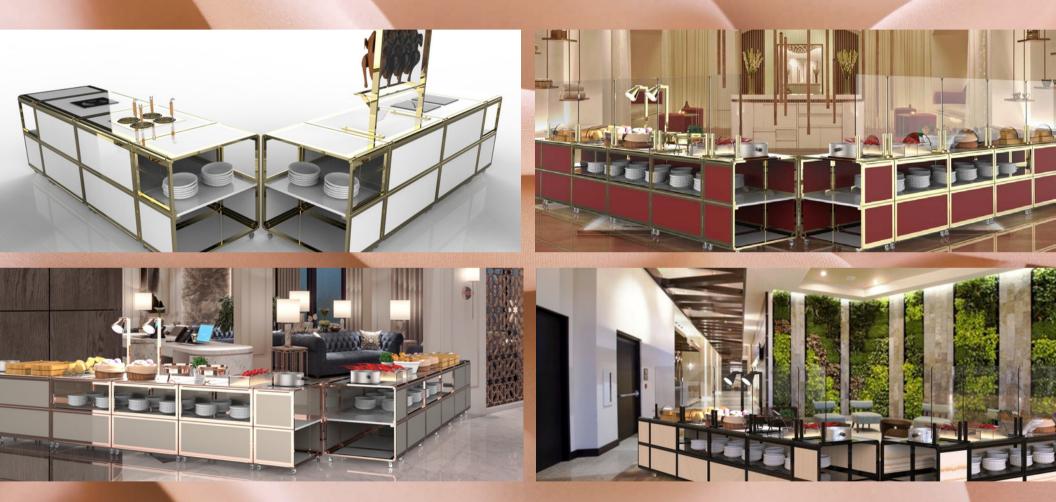

## **01** FILL CORNERS

With options to choose as petite as 450mm to 900mm. Moving away from rigid rectangles, these sturdy pieces fits perfectly to render better flow in your set up

individual unit size between 450mm to 900mm

## O2 ADAPTABLE PANELS

Opt for adaptable panels which blends perfectly in your interior. Cover a modular unit, a section, or alternate the style and be more responsive in your arrangement

STEP ABOVE THE ORDINARY AND Make Room for creativity.