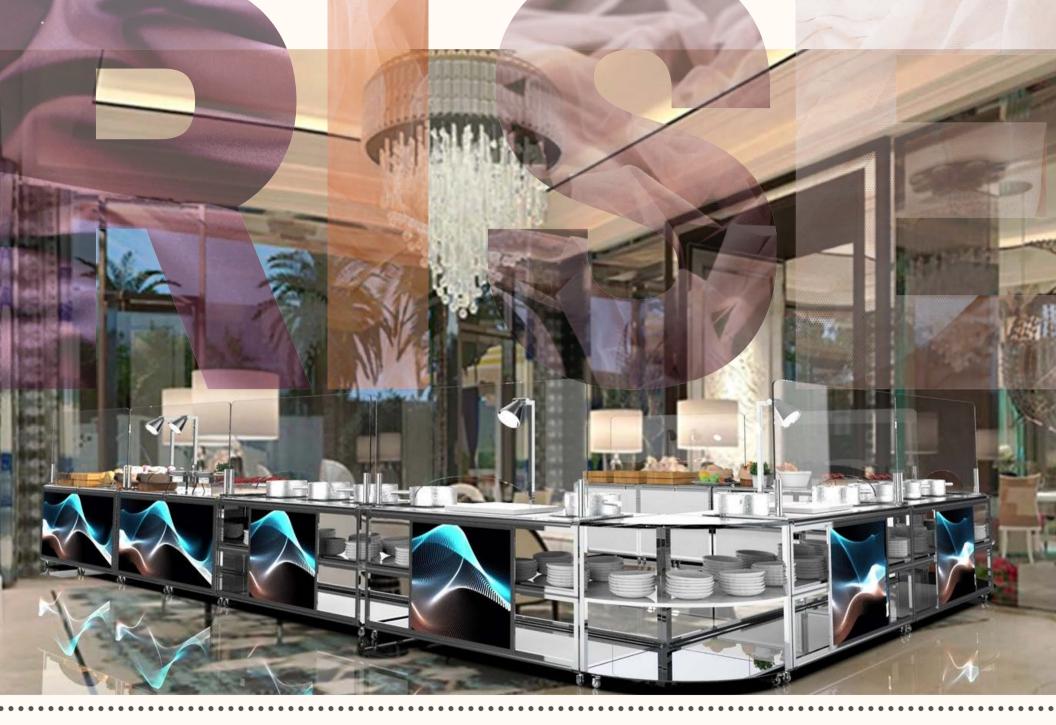

#### UNIQUE DIMENSION FLEXIBILITY

VARY THE ARRANGEMENT READILY FROM A LIVE COOKING STATION TO A BUFFET TABLE AND PLAY AROUND WITH THE FRONT PANELS TO RADIATE DIVERSE STYLE

PROMOTE BEHAVIOR THAT REDUCES THE RISK FOR GUESTS AND STAFF ALIKE HIGH TRANSPARENT 2-WAY VIEW ENSURES SERVICE CONNECTION IN A CONTACTLESS MANNER. MAINTAIN A HEALTHY OPERATION AND PROVIDE THE BEST CARE AT YOUR BUFFET SERVICES.