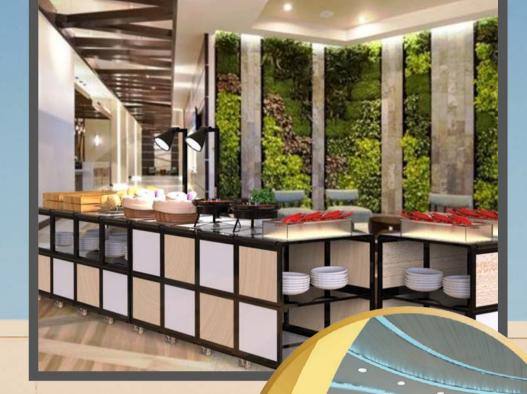

## **01** FILL CORNERS

With options to choose as petite as 450mm to 900mm. Moving away from rigid rectangles, these sturdy pieces fits perfectly to render better flow in your set up

individual unit size between 450mm to 900mm

## O2 ADAPTABLE PANELS

Opt for adaptable panels which blends perfectly in your interior. Cover a modular unit, a section, or alternate the style and be more responsive in your arrangement

STEP ABOVE THE ORDINARY AND Make Room for creativity.