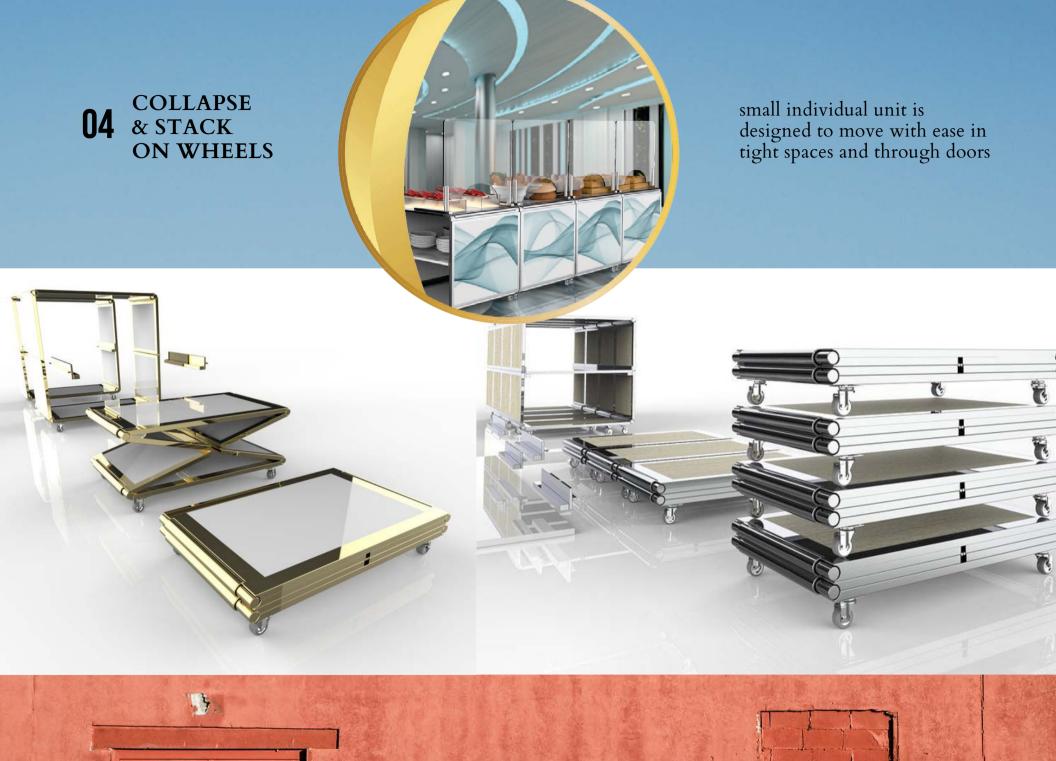

# ASSEMBLE & STORE WITH EASE maintaining the simplicity to lighten the load in operation.

RED HOT BLUE COLD YELLOW NEUTRAL

FONDU.5102S

[Single] Ice Bin Display Top ICEBI.5100S

[Double] Ice Bin Display Top ICEBIN.5100D