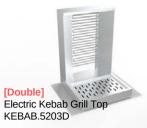

# ASSEMBLE & STORE WITH EASE maintaining the simplicity to lighten the load in operation.

RED HOT BLUE COLD YELLOW NEUTRAL

FONDU.5102S

[Single] Ice Bin Display Top ICEBI.5100S

[Double] Ice Bin Display Top ICEBIN.5100D